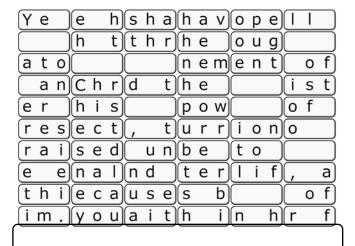

### **Word Bricks**

Instructions: A sentence is written on the wall. But brick layers built the wall in the wrong order. Your job is to put the bricks in the right order. Hint: **Moroni 7:41** 