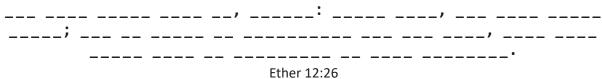

### **Translation Station**

Instructions: Translate the Morse code below into English to discover the hidden message. Write the alphabet letter beneath each Morse Code letter. Each letter, number, and punctuation is separated by a slash: /. Use the key at the back of the book to help you.

| - · · · / · / · · · · / / | ····/-··/  | ··/-/                | •••/        |
|---------------------------|------------|----------------------|-------------|
| -//./                     | ///        | /··/                 |             |
| /-///                     | ·/ ·-/-·/  | · <b>-</b> ··/·/···/ |             |
| -///-/                    | ///        | -///                 |             |
| -//.//.                   | ////-/     | ··-/··//             | -//./       |
| ///                       | //-/       | -///-/               |             |
| -//.//                    | ·/·/·-·/·/ | ///./                | /-/         |
| //                        | ··-·/··/   | ·-/-·/ ·/            | ··/-/···/   |
| -//-/                     | //         | //                   | / • • • • • |
| ./-//.//                  | /          | /                    |             |