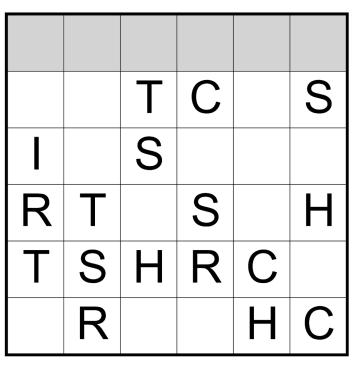

## **Word Squares**

Instructions: Word squares are a liike Sudoku puzzles, but each letter can occur only once in each row and in each column. Every row and column must contain every letter in the word **CHRIST**. Check the answer at the back of the book or on ColorMeChristian.org.