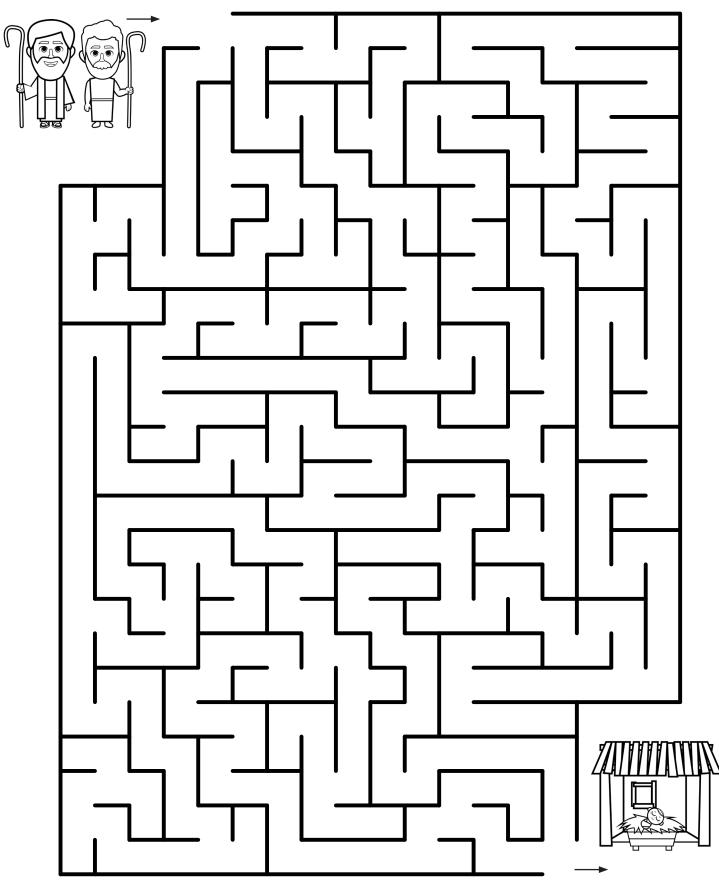

## **Finding The Manger**

The shepherds want to worship Jesus. Can you guide the shepherds through the maze to the manger?

**Hidden Picture:** JJesus Christ is Heavenly Father's gift to you. Can you find Baby Jesus in the hidden picture below? Then, see if you can find the animals as well.