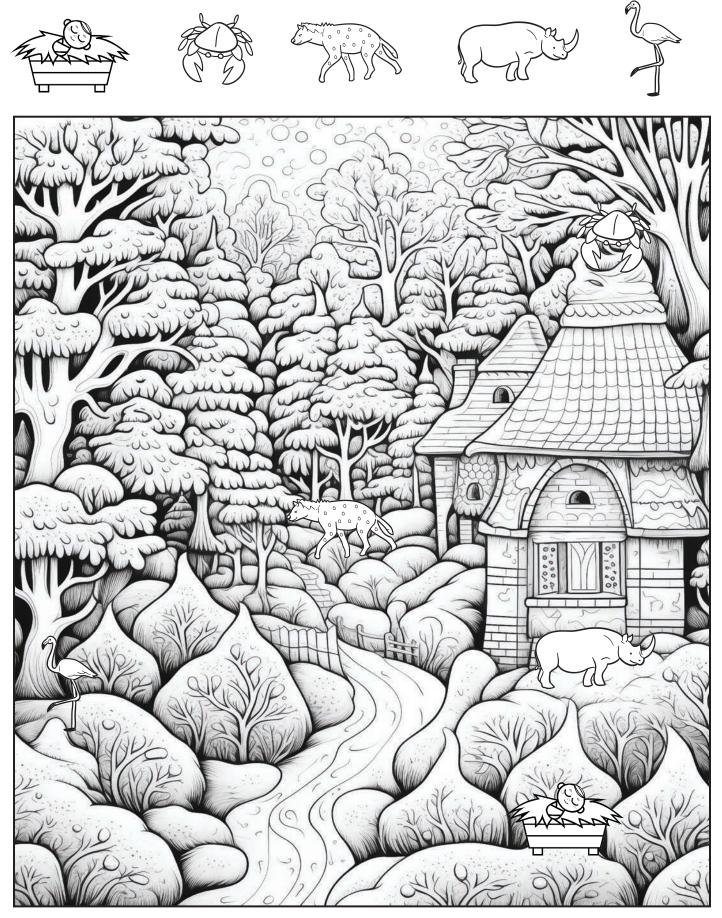

## **Finding The Manger**

The shepherds want to worship Jesus. Can you guide the shepherds through the maze to the manger?

**Hidden Picture:** JJesus Christ is Heavenly Father's gift to you. Can you find Baby Jesus in the hidden picture below? Then, see if you can find the animals as well.