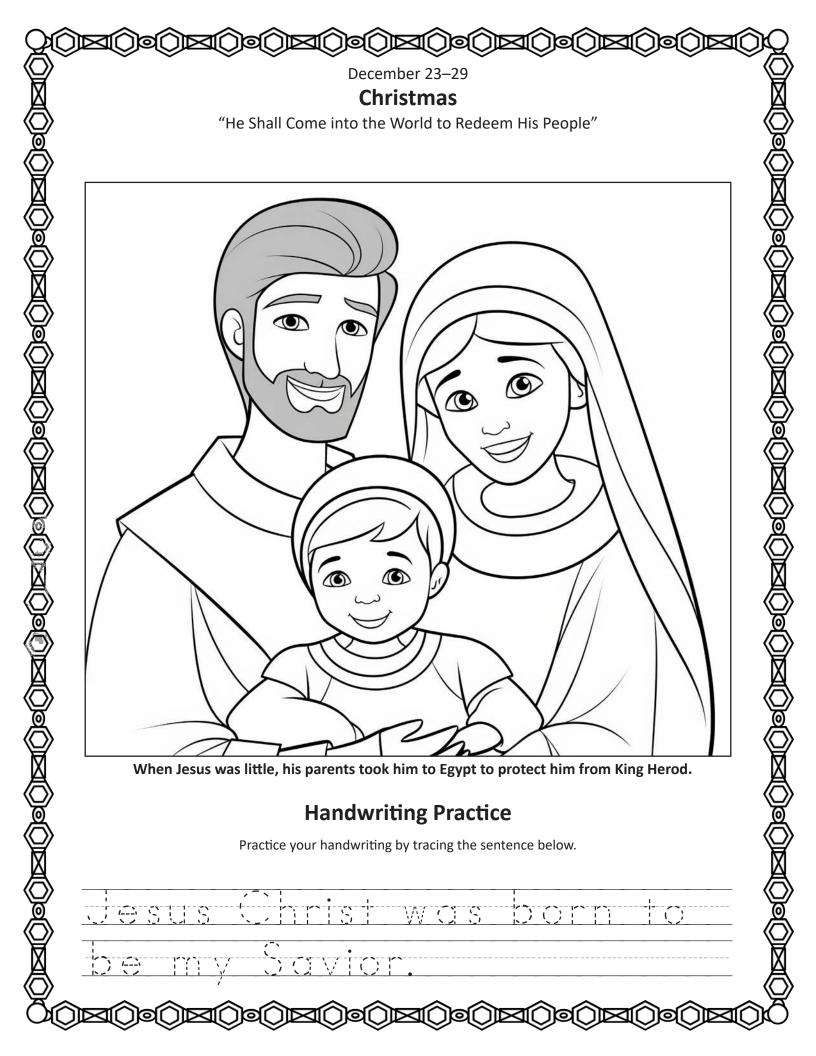

For we labor diligently to write, to persuade our children, and also our brethren, to believe in **Christ**, and to be reconciled to God; for we know that it is by grace that we are saved, after all we can do. 2 Nephi 25:23