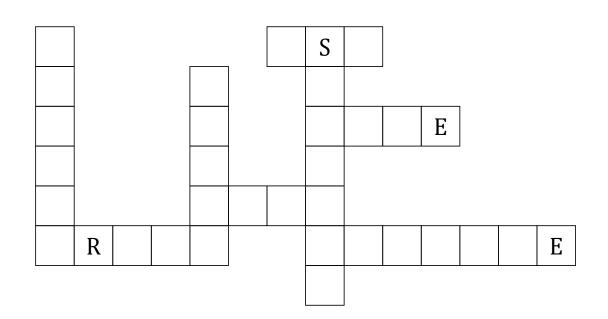

# Count by 1s!

"Come unto Christ, and Be Perfected in Him"

Instructions: Fill in the blank puzzle grid using the word bank that has the bolded words from the scripture below. Place the words in the correct place on the grid.

## Moroni 10:4

And when ye shall **receive** these things, I would exhort you that ye would **ask** God, the Eternal Father, in the **name** of **Christ**, if these things are not **true**; and if ye shall ask with a **sincere** heart, with real intent, having **faith** in Christ, he will manifest the **truth** of it unto you, by the power of the Holy Ghost.

| <b>3 Letters</b><br>ask | <b>5 Letters</b><br>faith<br>truth | <b>7 Letters</b><br>sincere<br>receive |  |
|-------------------------|------------------------------------|----------------------------------------|--|
| 4 Letters               | uuu                                | Teceive                                |  |
| true                    | 6 Letters                          |                                        |  |
| name                    | Christ                             |                                        |  |