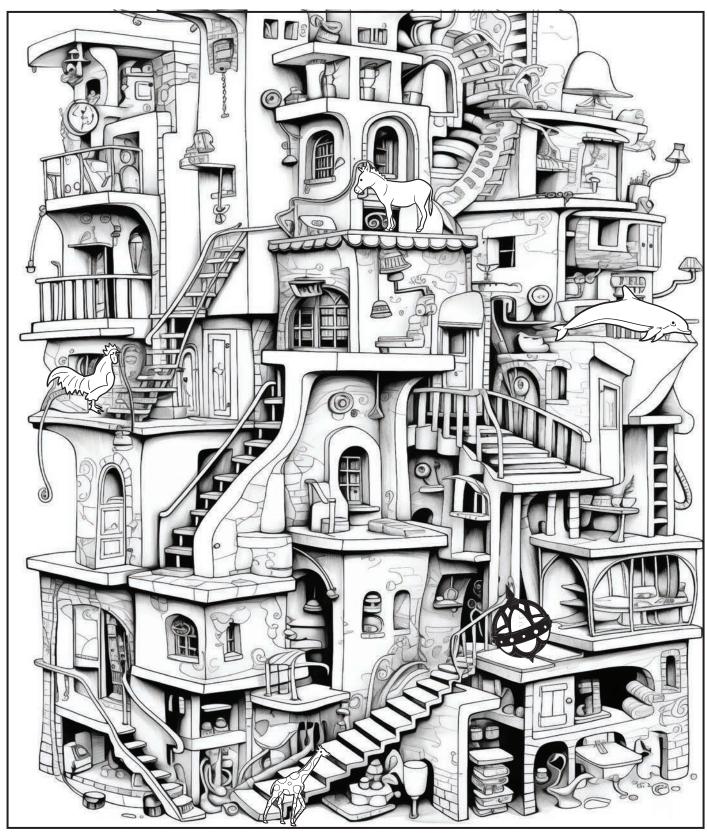

**Hidden Picture:** Can you find the liahonas hidden in the picture below? Then, see if you can find the animals as well.