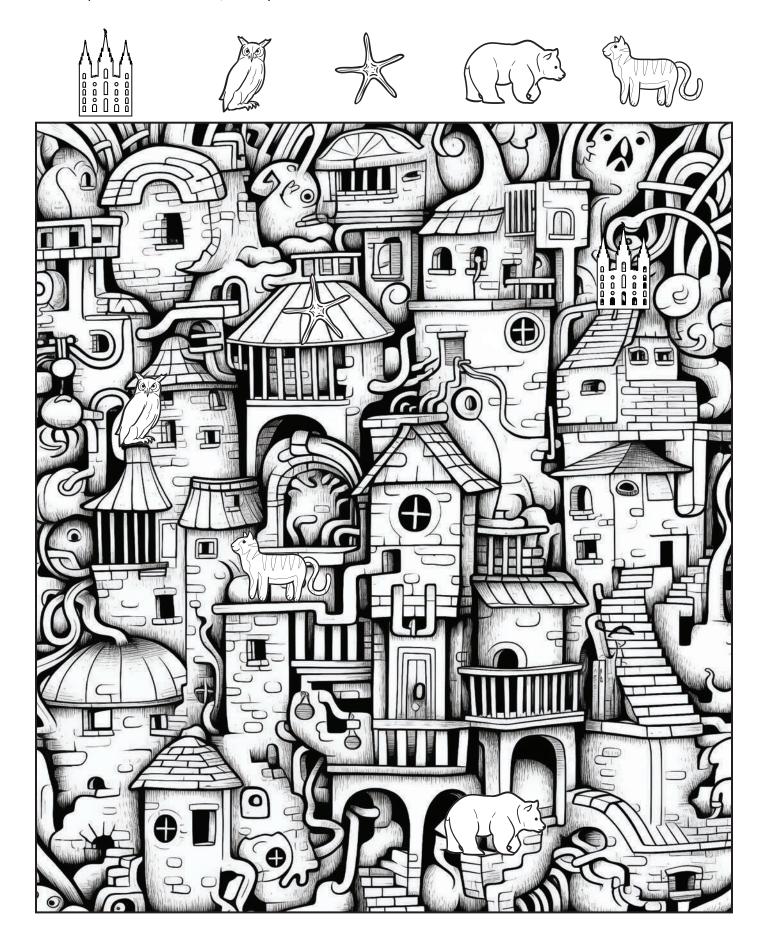

**Hidden Picture:** Buildings need strong foundations, just like this temple. Can you find the temple in the hidden picture below? Then, see if you can find the animals as well.