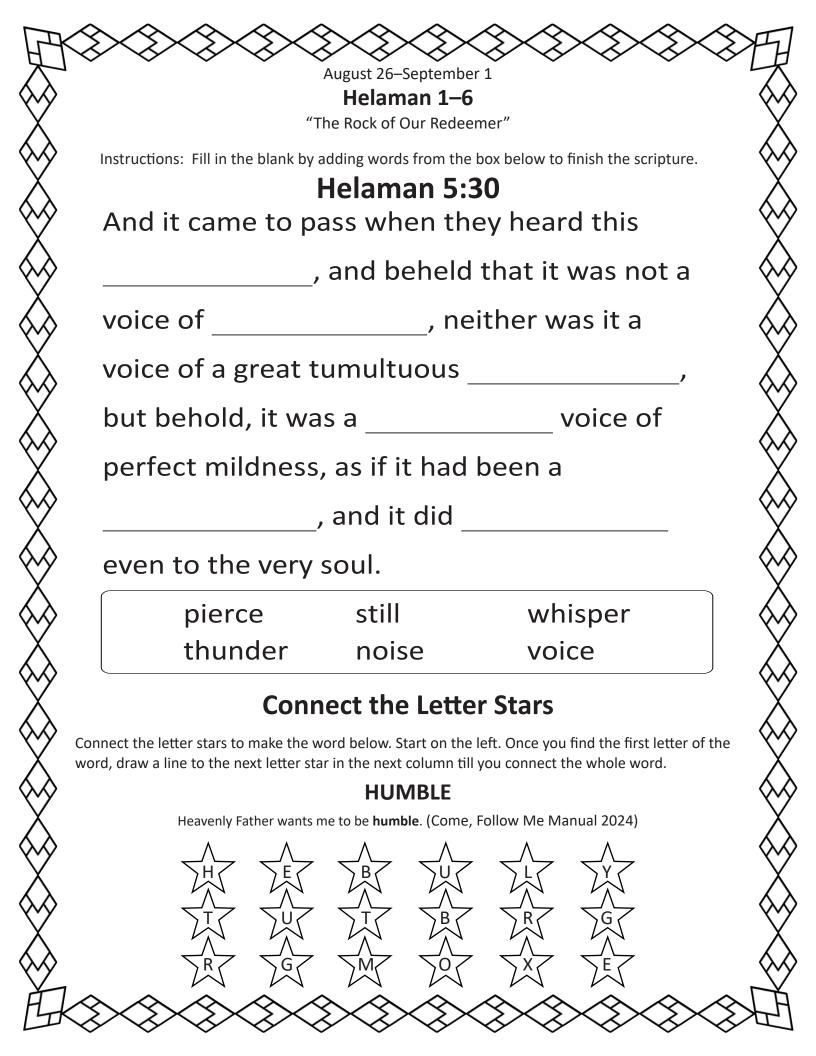

**Hidden Picture:** Buildings need strong foundations, just like this temple. Can you find the temple in the hidden picture below? Then, see if you can find the animals as well.



## August 26-September 1

## Helaman 1-6

"The Rock of Our Redeemer"

Instructions: Find the bold words from the scripture in the puzzle below. To help you, the beginning letter of each word is circled. Circle the whole word when you find it. The words go from top to bottom | and left to right. —>

## Helaman 5:12

And now, my sons, remember, remember that it is upon the **rock** of our **Redeemer**, who is Christ, the Son of God, that ye must **build** your **foundation**; that when the devil shall send forth his mighty **winds**, yea, his **shafts** in the whirlwind, yea, when all his **hail** and his mighty