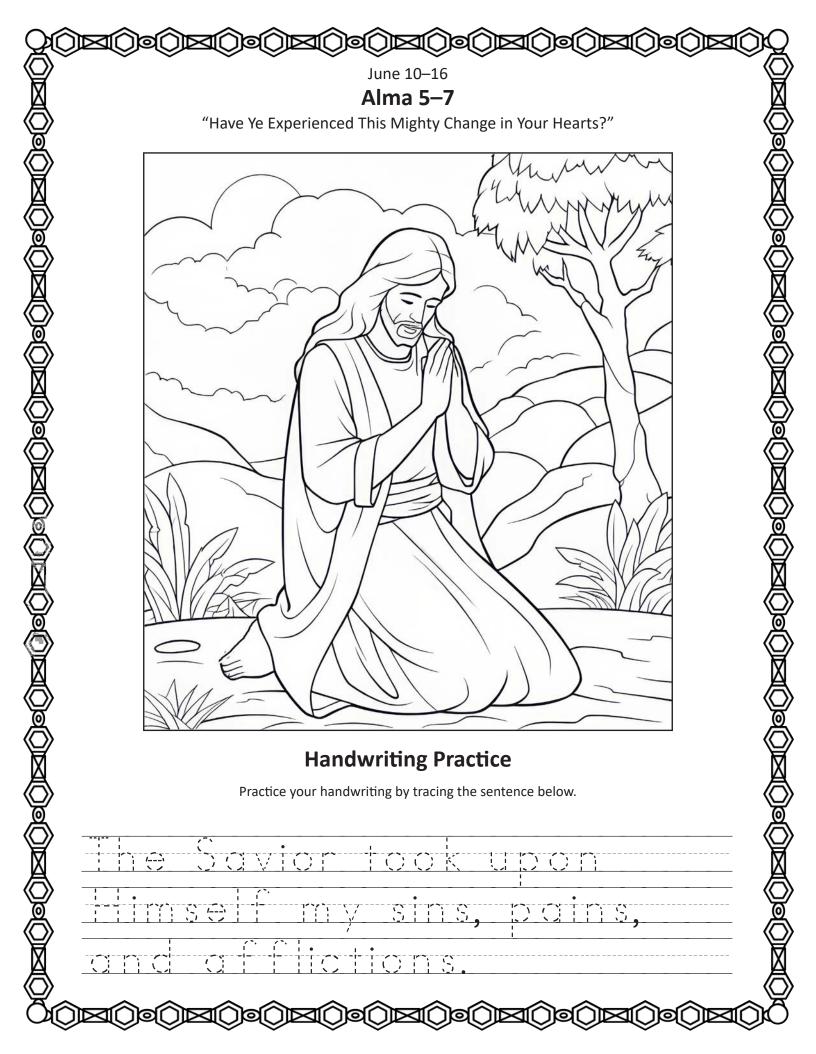

| Instructio        |              | ienced This Mighty Cl<br>y adding words from t            | _      |          |         | oture. |
|-------------------|--------------|-----------------------------------------------------------|--------|----------|---------|--------|
|                   |              | Alma 7:1                                                  |        |          |         |        |
| For I perceive th |              | nat are in t                                              |        |          | e in tl | he     |
|                   |              | of righteo                                                | usness | ; I pe   | erceiv  | е      |
| that              | ye are in th | e path whic                                               | :h     |          |         |        |
| to the            |              | of God; yea, I                                            |        |          |         |        |
| perd              | eive that ye | e are making                                              | g his  |          |         |        |
|                   |              |                                                           |        |          |         |        |
|                   | paths        | paths                                                     |        | straight |         |        |
|                   | leads        | ye                                                        | k      | kingdom  |         |        |
|                   |              | Hidden Wo                                                 | ord    |          |         |        |
| Vrite down        | •            | cture in the box beneath i<br>n last 2 pages of this bool |        |          |         |        |
|                   |              | from the Come, Follow M                                   |        |          |         |        |
| oicture is? Fi    |              |                                                           |        | T        |         |        |
| oicture is? Fi    | 1 1          |                                                           |        |          | _       |        |
| oicture is? Fi    |              |                                                           |        |          |         | I ~~   |
| oicture is? Fi    |              |                                                           |        |          |         | To be  |