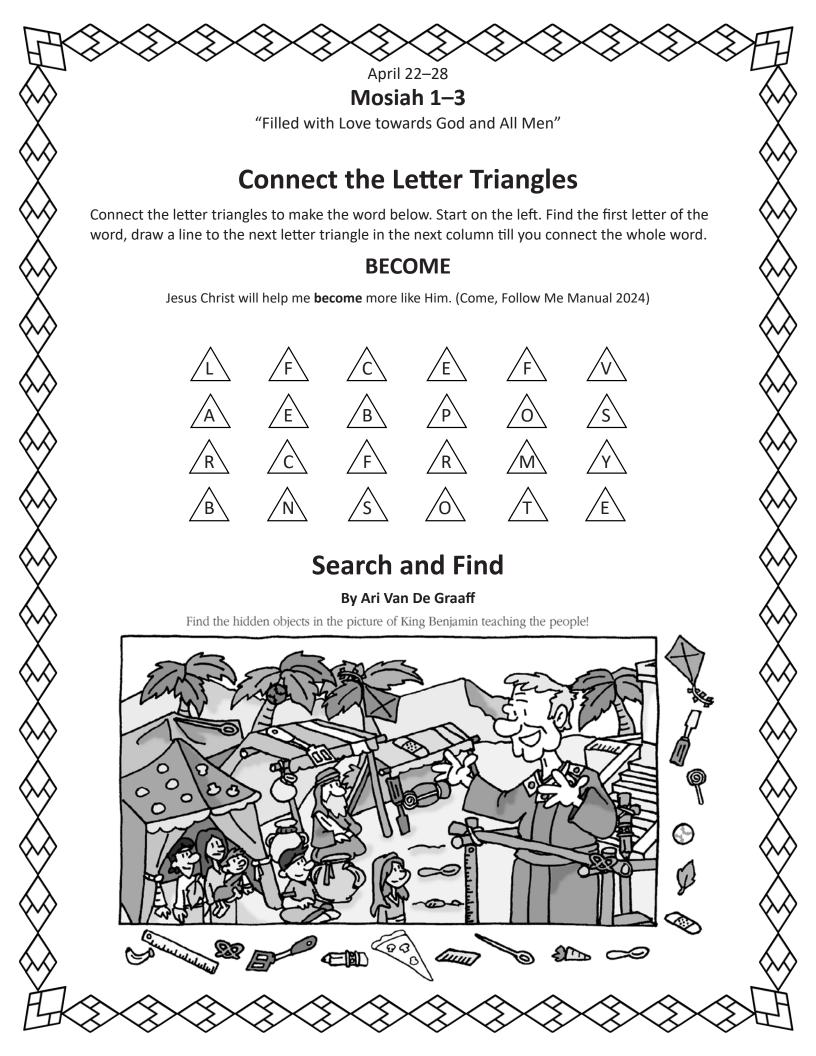

## Mosiah 1-3

"Filled with Love towards God and All Men"

Instructions: Find the bold words from the scripture in the puzzle below. To help you, the beginning letter of each word is circled. Circle the whole word when you find it. The words go from top to bottom | and left to right. —>