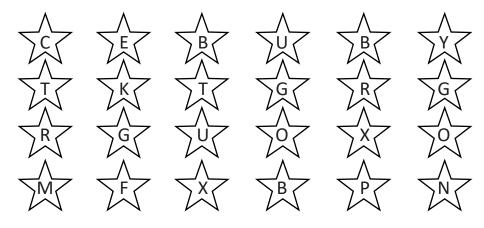

## **Connect the Letter Stars**

Connect the letter stars to make the word below. Start on the left. Once you find the first letter of the word, draw a line to the next letter star in the next column till you connect the whole word.

#### RETURN

Jesus Christ taught me how to return to Heavenly Father.(Come, Follow Me Manual 2024)