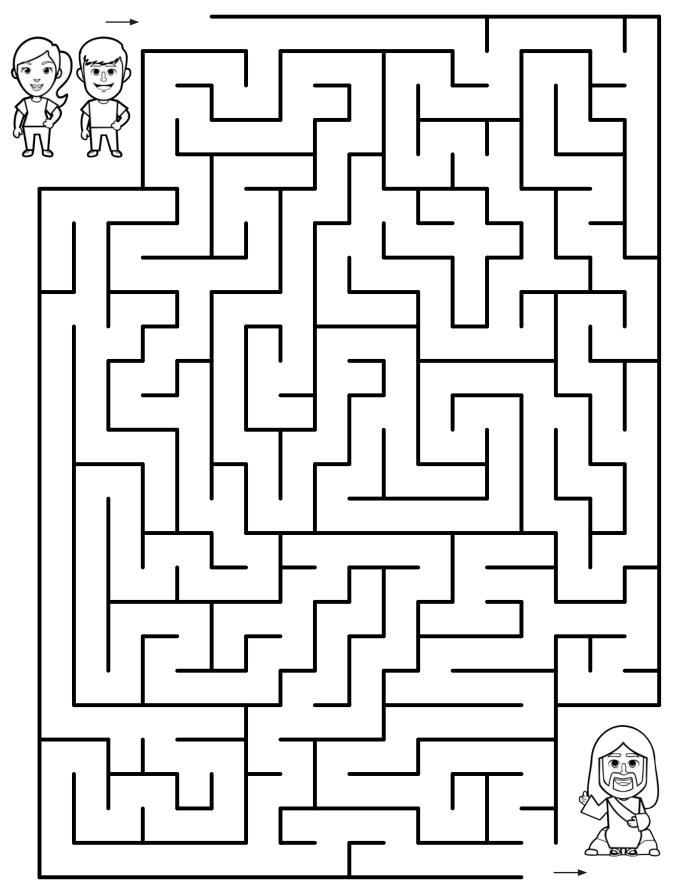

# **Returning to Heavenly Father**

Jesus Christ teaches us how to return to Heavenly Father. Help these children reach Jesus at the end of the maze so Jesus can help them return to Heavenly Father.

**Hidden Picture:** Heavenly Father wants us to pray always. Can you find this praying man below? Then, see if you can find the animals as well.