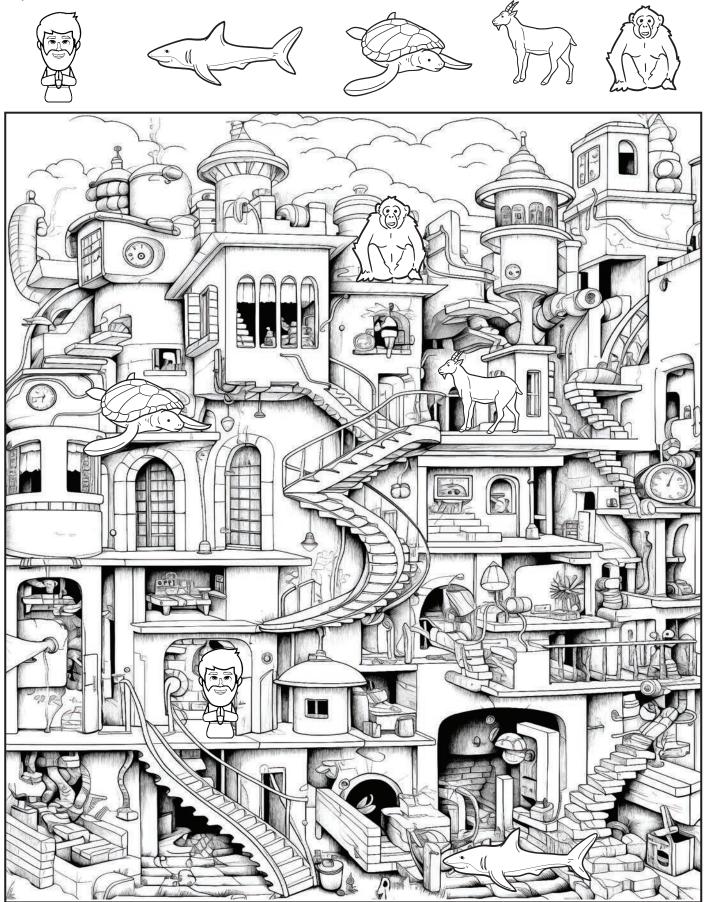

# **Returning to Heavenly Father**

Jesus Christ teaches us how to return to Heavenly Father. Help these children reach Jesus at the end of the maze so Jesus can help them return to Heavenly Father.

**Hidden Picture:** Heavenly Father wants us to pray always. Can you find this praying man below? Then, see if you can find the animals as well.