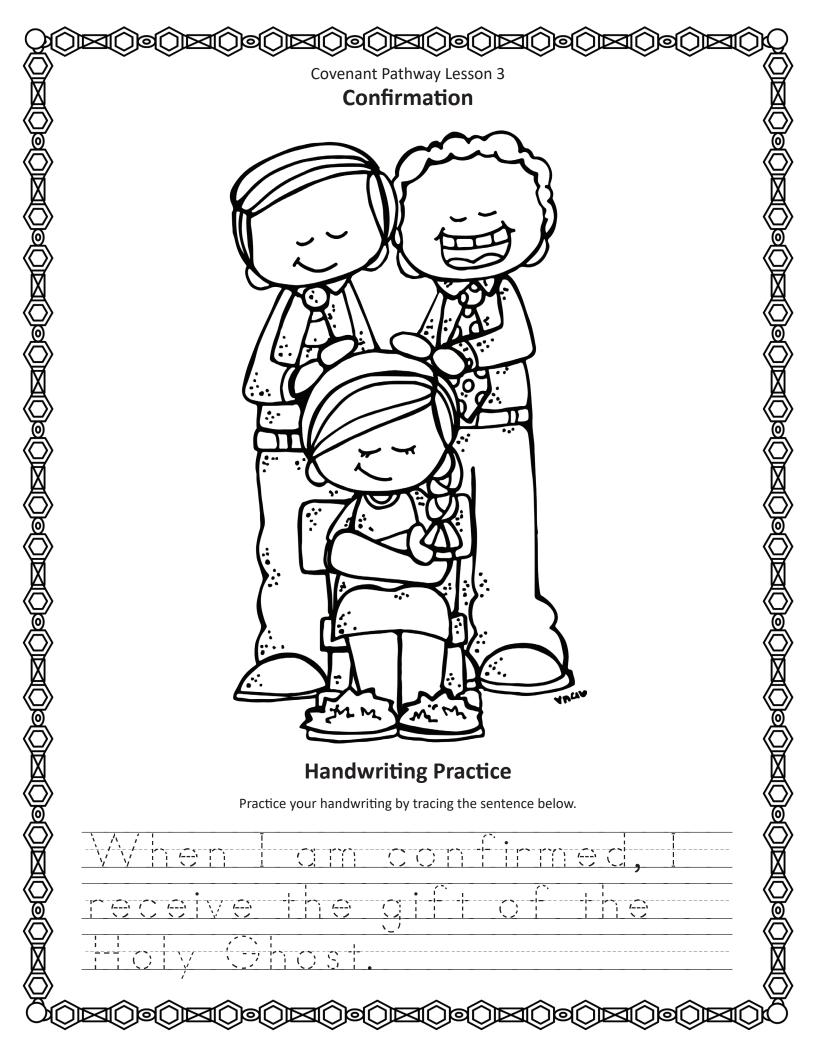

| ©C<br>©                                | Conf                                                                                                                                                                                                                                     | Pathway Lesson 3 Firmation | 000                                    |
|----------------------------------------|------------------------------------------------------------------------------------------------------------------------------------------------------------------------------------------------------------------------------------------|----------------------------|----------------------------------------|
|                                        | Unscrambler  Instructions: Can you unscramble the words b