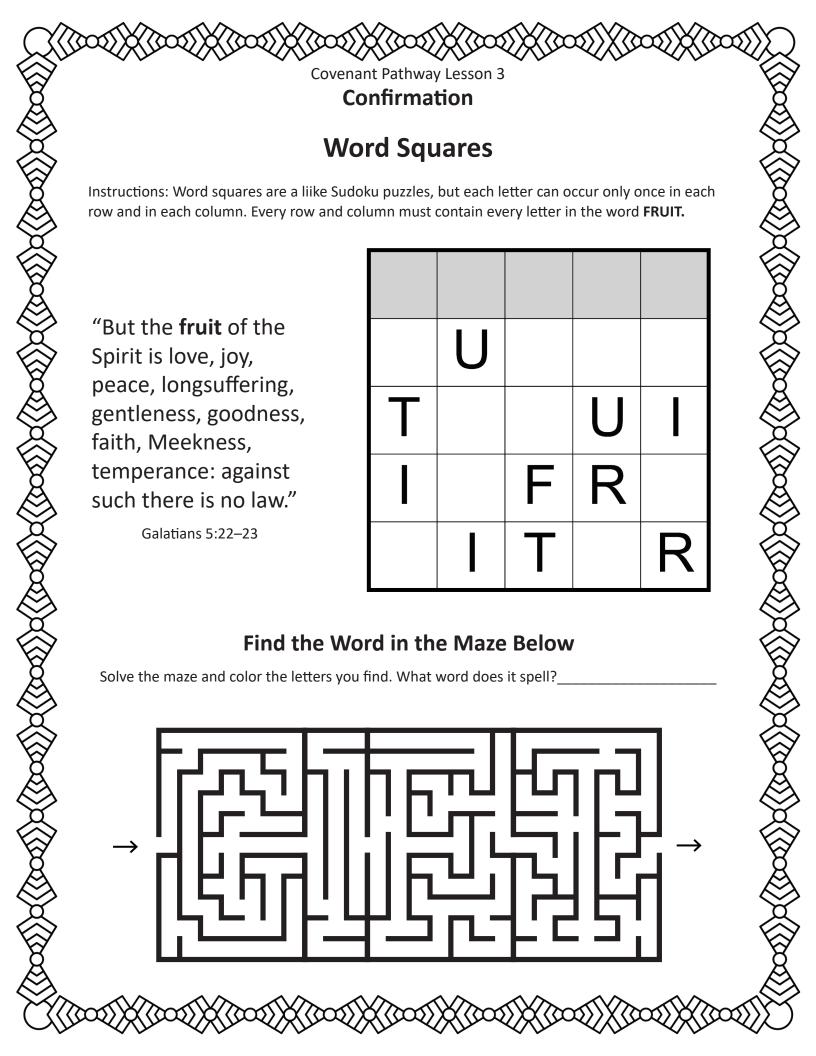

## **Confirmation**

Instructions: Fill in the blank puzzle grid using the word bank that has the bolded words from the scripture below. Place the words in the correct place on the grid.

## 2 Nephi 32:5

For behold, again I say unto you that if ye will **enter** in by the **way**, and **receive** the **Holy Ghost**, it will **show** unto you **all things** what ye should do.

| <b>3 Letters</b><br>way<br>all   | <b>5 Letters</b><br>Ghost<br>enter | <b>7 Letters</b> receive |
|----------------------------------|------------------------------------|--------------------------|
| <b>4 Letters</b><br>show<br>Holy | <b>6 Letters</b> things            |                          |