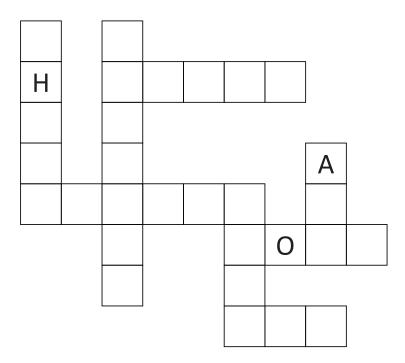

## **Confirmation**

Instructions: Fill in the blank puzzle grid using the word bank that has the bolded words from the scripture below. Place the words in the correct place on the grid.

## 2 Nephi 32:5

For behold, again I say unto you that if ye will **enter** in by the **way**, and **receive** the **Holy Ghost**, it will **show** unto you **all things** what ye should do.

| <b>3 Letters</b><br>way<br>all   | <b>5 Letters</b><br>Ghost<br>enter | <b>7 Letters</b> receive |
|----------------------------------|------------------------------------|--------------------------|
| <b>4 Letters</b><br>show<br>Holy | <b>6 Letters</b> things            |                          |