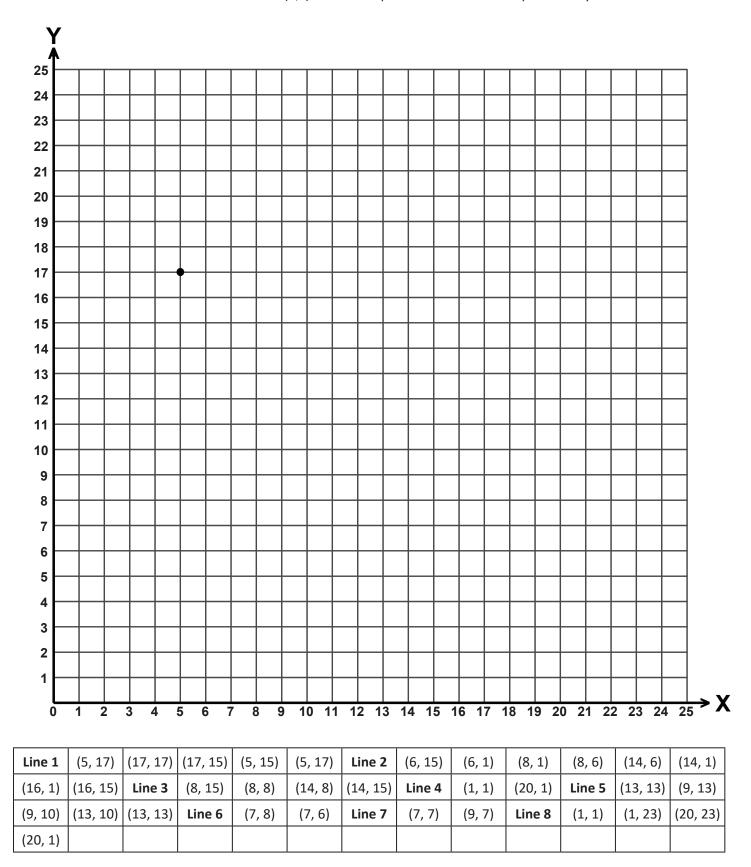

# **Mystery Picture Graph**

Instructions: Find the mystery picture below by plotting and connecting the points of each line on the coordinate graph. Connect all the points in Line 1, stop, pick up your pencil, and then connect all the points in Line 2, and so on for the rest of the lines. The dot for the first (X,Y) coordinate pair on Line 1 has been placed for you.