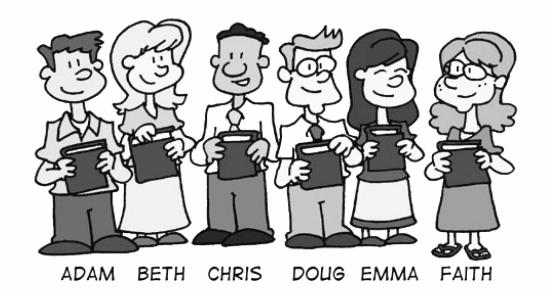

#### By Arie Van De Graaff

These children wrote their testimonies in the Book of Mormon to share them with others throughout the world. Follow the clues to figure out whose copy of the Book of Mormon is going to each continent.

**Clue 1:** Beth's copy is going to a continent that touches two other continents.

**Clue 2:** Emma's copy is going to a continent that doesn't touch any other continents.

**Clue 3:** To figure out Adam's continent, subtract the number of Beth's continent from Emma's continent.

Clue 4: Doug's copy is going to a continent that touches the continent where Adam's copy is going.

Clue 5: To find the tnumber of he continent where Chris's copy is going, add the number of Doug's continent to the number of Adam's continent.