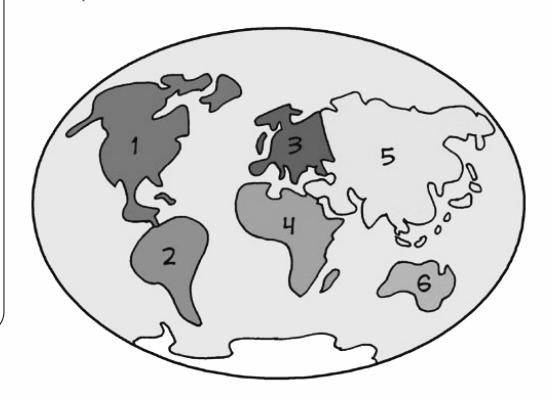

#### By Arie Van De Graaff

These children wrote their testimonies in the Book of Mormon to share them with others throughout the world. Follow the clues to figure out whose copy of the Book of Mormon is going to each continent.

**Clue 1:** Beth's copy is going to a continent that touches two other continents.

**Clue 2:** Emma's copy is going to a continent that doesn't touch any other continents.

**Clue 3:** To figure out Adam's continent, subtract the number of Beth's continent from Emma's continent.

Clue 4: Doug's copy is going to a continent that touches the continent where Adam's copy is going.

Clue 5: To find the tnumber of he continent where Chris's copy is going, add the number of Doug's continent to the number of Adam's continent.

| 1. North America: | 4. Africa:    |
|-------------------|---------------|
| 2. South America: | 5. Asia:      |
| 3. Europe:        | 6. Australia: |

July 10-16