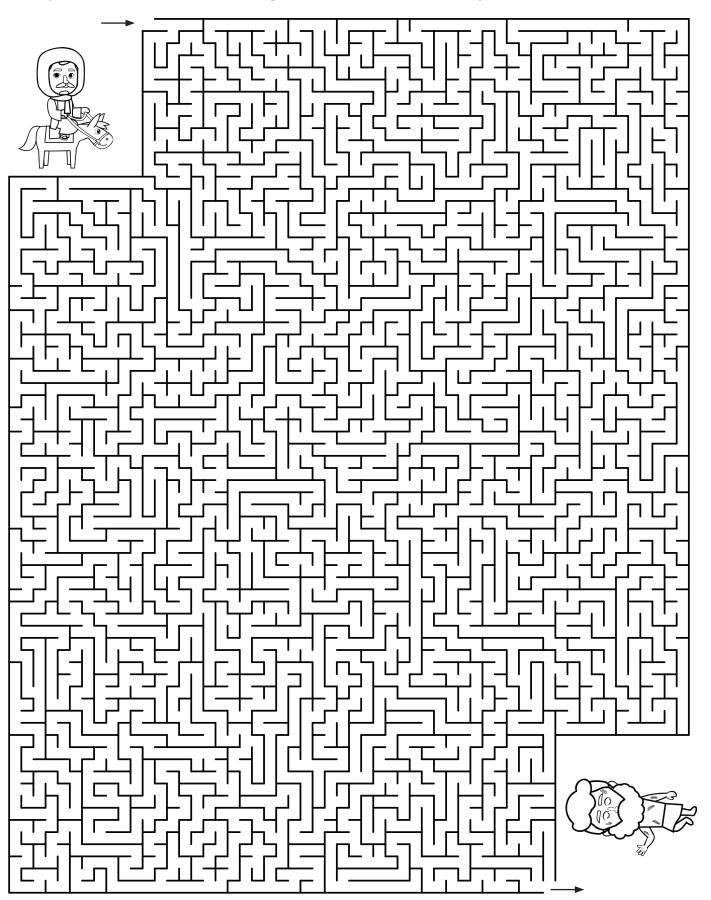

# **The Good Samaritan**

Help the Good Samaritan though the maze so he can help the wounded traveler.

April 17-23