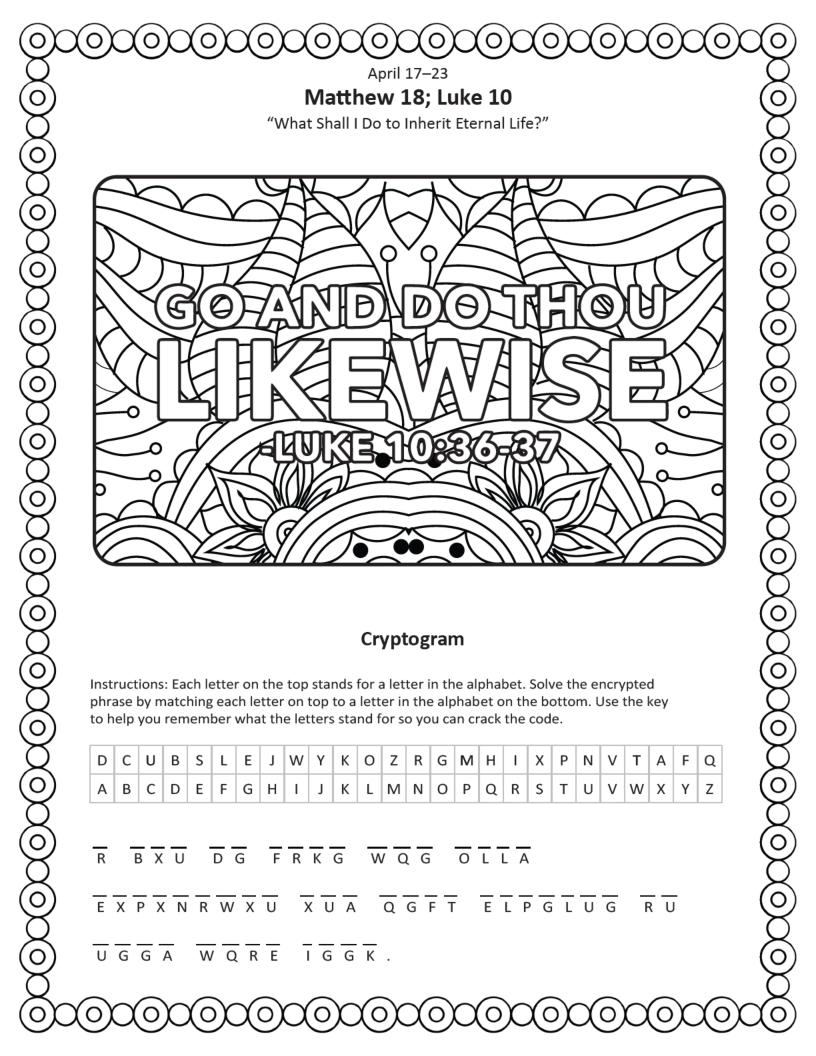

# **The Good Samaritan**

Help the Good Samaritan though the maze so he can help the wounded traveler.



April 17-23

### Matthew 18; Luke 10

"What Shall I Do to Inherit Eternal Life?"

Instructions: Find the bold words from the scripture in the word search puzzle. Each word could be hidden forwards, backwards, up, down, or diagonally.

#### Matthew 18:21-22

Then came Peter to him, and said, Lord, how oft shall my brother sin against me, and I forgive him? till seven times? Jesus saith unto him, I say not unto thee, Until seven times: but, Until seventy times seven.

| R | Υ | Н | Q | L | R | Ε | Т | Ε | Р | I | G | W | Ν | ٧ |
|---|---|---|---|---|---|---|---|---|---|---|---|---|---|---|
| S | Υ | Т | R | Ε | Н | Т | 0 | R | В | Т | Ε | Χ | С | Н |
| В | U | W | 1 | R | Χ | J | Р |