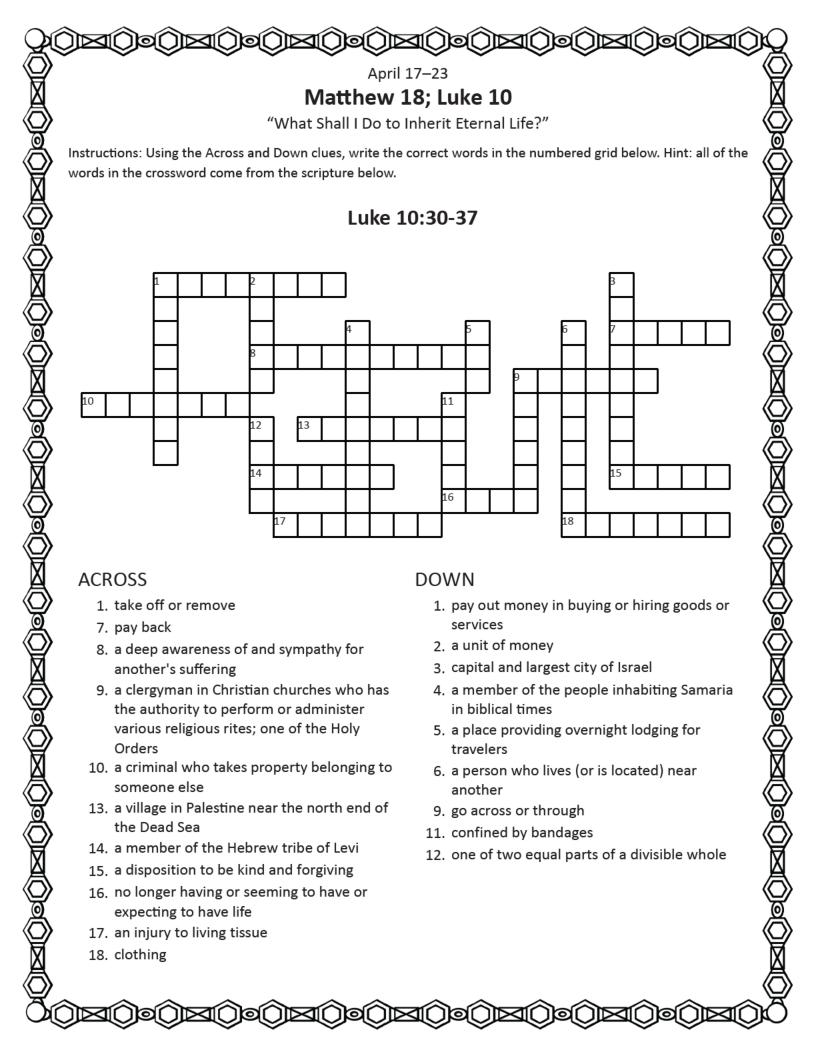

# Matthew 18; Luke 10

"What Shall I Do to Inherit Eternal Life?"

Instructions: Solve this word sudoku puzzle the same way that you'd solve a numeric sudoku. Each of the bold words in the scripture below is found once in every row, column and 3×3 box.