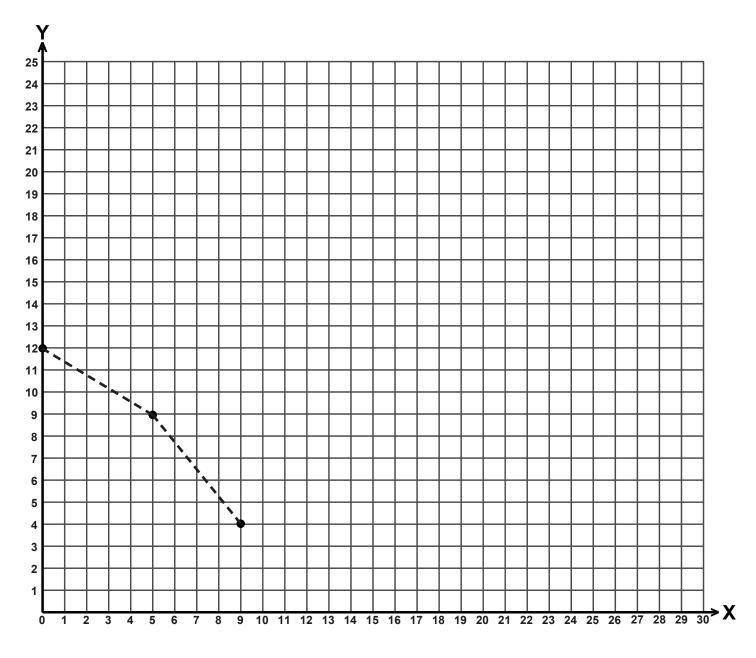

## **Mystery Picture Graph**

Instructions: Find the mystery picture below by plotting and connecting the points of each line on the coordinate graph. Connect all the points in Line 1, stop, pick up your pencil, and then connect all the points in Line 2, and so on for the rest of the lines. The dots for the first 3 (X,Y) coordinate pairs on Line 1 have been placed for you.

| Line 1   | (0, 12)  | (5, 9)   | (9, 4)   | (15, 1)  | (21, 1)  | (27, 4)  | (30, 13) | (30, 14) | (29, 16) | (27, 17) | (24, 16) | (23, 14) |
|----------|----------|----------|----------|----------|----------|----------|----------|----------|----------|----------|----------|----------|
| (23, 13) | (24, 11) | (25, 10) | (26, 10) | (28, 12) | (28, 14) | (27, 15) | (26, 15) | (25, 14) | (25, 13) | (26, 12) | (27, 13) | Line 2   |
| (24, 11) | (21, 12) | (22, 14) | (22, 15) | (18, 21) | (17, 18) | (14, 15) | (14, 13) | (15, 12) | (11, 11) | (9, 11)  | (6, 13)  | (5, 14)  |
| (1, 13)  | (0, 12)  | Line 3   | (15, 12) | (12, 11) | (16, 10) | (19, 10) | (23, 11) | (21, 12) | (19, 11) | (17, 11) | (15, 12) | Line 4   |
| (19, 11) | (20, 13) | (20, 14) | (18, 17) | (16, 13) | (15, 14) | (15, 12) | (17, 11) |          |          |          |          |          |