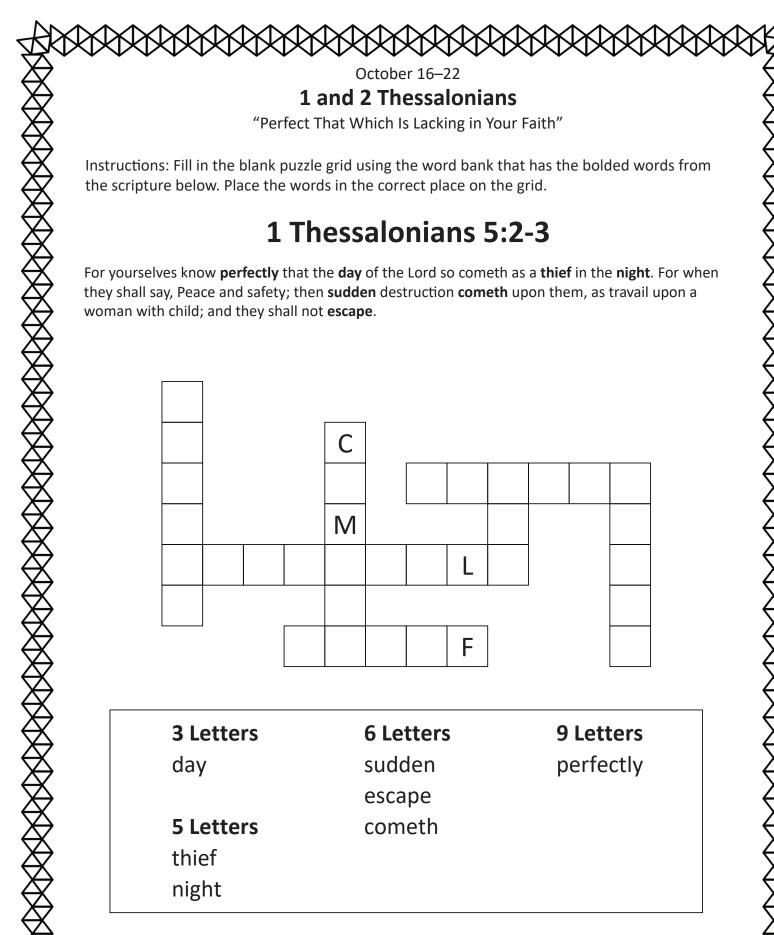

## October 16–22

## 1 and 2 Thessalonians

"Perfect That Which Is Lacking in Your Faith"

Practice your handwriting by tracing the sentence below.

| 7 1 1 |             |       | 1     | ! |
|-------|-------------|-------|-------|---|
|       |             |       | COSUS |   |
|       | ,           |       |       |   |
|       | •           | Ī     | 75    |   |
| COME  | 00011       | CISI  | TOHOW |   |
|       | \_ <i>j</i> |       |       |   |
| 1     |             | !     | 1     |   |
|       | ommon       | CITTE | nis.  |   |

| 000                             | October 16–22  1 and 2 Thessalonians  "Perfect That Which Is Lacking in Your Faith"                              |     |  |  |  |
|---------------------------------|------------------------------------------------------------------------------------------------------------------|-----|--|--|--|
| 0                               | Instructions: Fill in the blank by adding words from the box below to finish the scripture.  1 Thessalonians 5:6 | 0   |  |  |  |
| 000                             | Therefore us not,                                                                                                | 000 |  |  |  |
| 0                               | as do others; but let us and be                                                                                  | 000 |  |  |  |
| Ŏ<br>Q                          | •                                                                                                                | 0   |  |  |  |
| 0                               |                                                                                                                  | 0   |  |  |  |
| 000                             | sober sleep watch<br>let                                                                                         | 000 |  |  |  |
|                                 |                                                                                                                  |     |  |  |  |
| Find the Word in the Maze Below |                                                                                                                  |     |  |  |  |
| 9                               | Solve the maze and color the letters you find. What word does it spell?                                          | 0   |  |  |  |
| 0                               |                                                                                                                  | 0   |  |  |  |
| 0                               |                                                                                                                  | 000 |  |  |  |
|                                 |                                                                                                                  |     |  |  |  |
| <u> </u>                        | 000000000000000000000000000000000000000                                                                          |     |  |  |  |