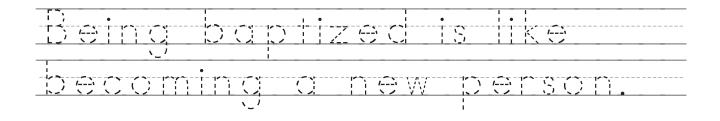

### **Handwriting Practice**

Practice your handwriting by tracing the sentence below.

August 7–13

Romans 1–6

"The Power of God unto Salvation"

Instructions: Can you solve this puzzle? Every column, row, and group of four must contain every letter in the word **SHOW**.