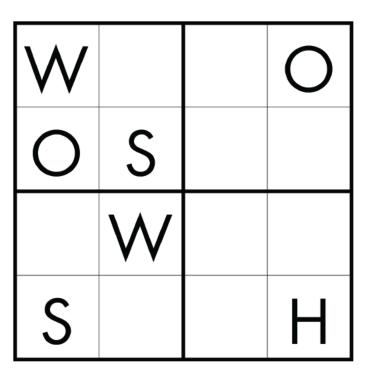

### **Handwriting Practice**

Practice your handwriting by tracing the sentence below.

August 7–13

Romans 1–6

"The Power of God unto Salvation"

Instructions: Can you solve this puzzle? Every column, row, and group of four must contain every letter in the word **SHOW**.

"I **show** my faith In Christ by obeying Him."

Come, Follow Me - For Primary, 2023