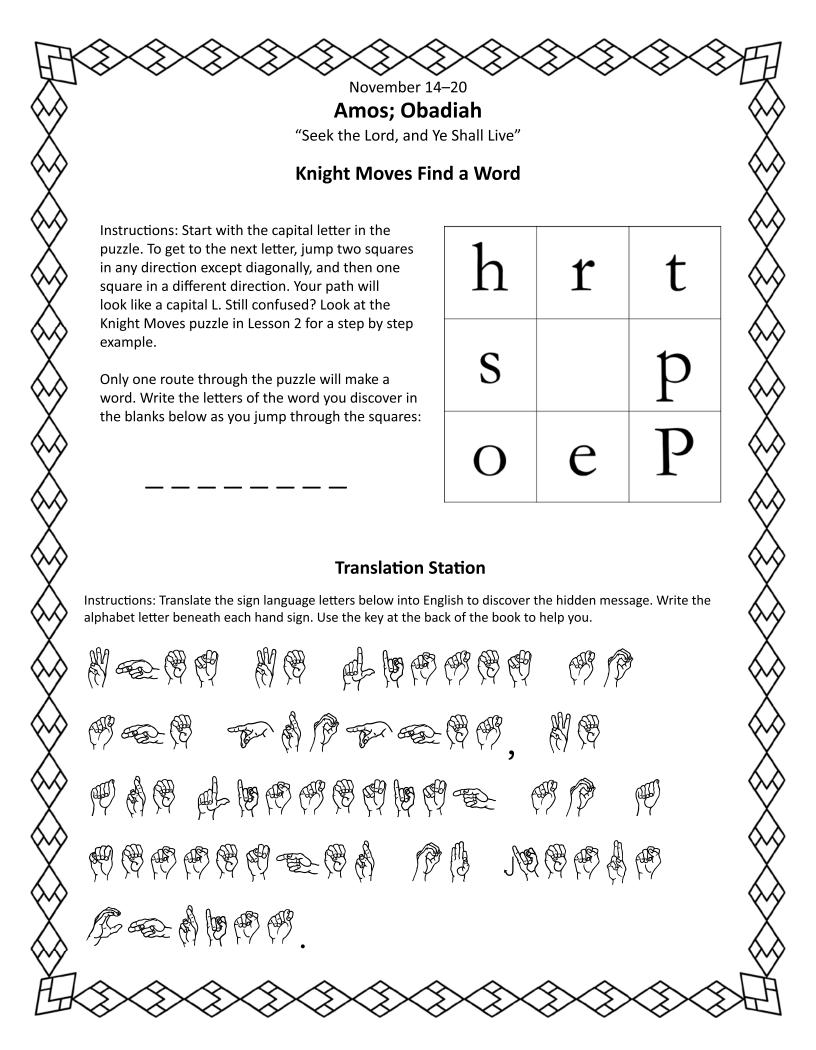

#### November 14–20

# Amos; Obadiah

"Seek the Lord, and Ye Shall Live"









## Amos; Obadiah

"Seek the Lord, and Ye Shall Live"

Instructions: Discover the message by finding your way through the maze. Write the message in the blanks below. Don't be tricked by letters that take you into a dead end! There is only one path through the maze.

- -- -----

Come Follow Me Primary Manual, 2022

| R | Т | Н | Е | S | Е | R      | Е | S | Т | 0 | R | Α | Т | ı | 0 | N | 0 | D  | Е |
|---|---|---|---|---|---|--------|---|---|---|---|---|---|---|---|---|---|---|----|---|
| 0 | Н | Т | Н | Т | Н | _<br>E | R | Е | S | Т | 0 | R | Α | Т | Ī | Т | Е | N. | D |
| F | Т | R | 0 | R | Т | Н      | E | R | Т | 0 | R | Α | L | Т | Н | Α | Т | E  | N |
| L | R | 0 | F | 0 | R | Т      | R | Е | S | Т | 0 | R | E | L | Т | Н | Α | Т  | Α |
| U | 0 | F | L | F | 0 | R      | Т |