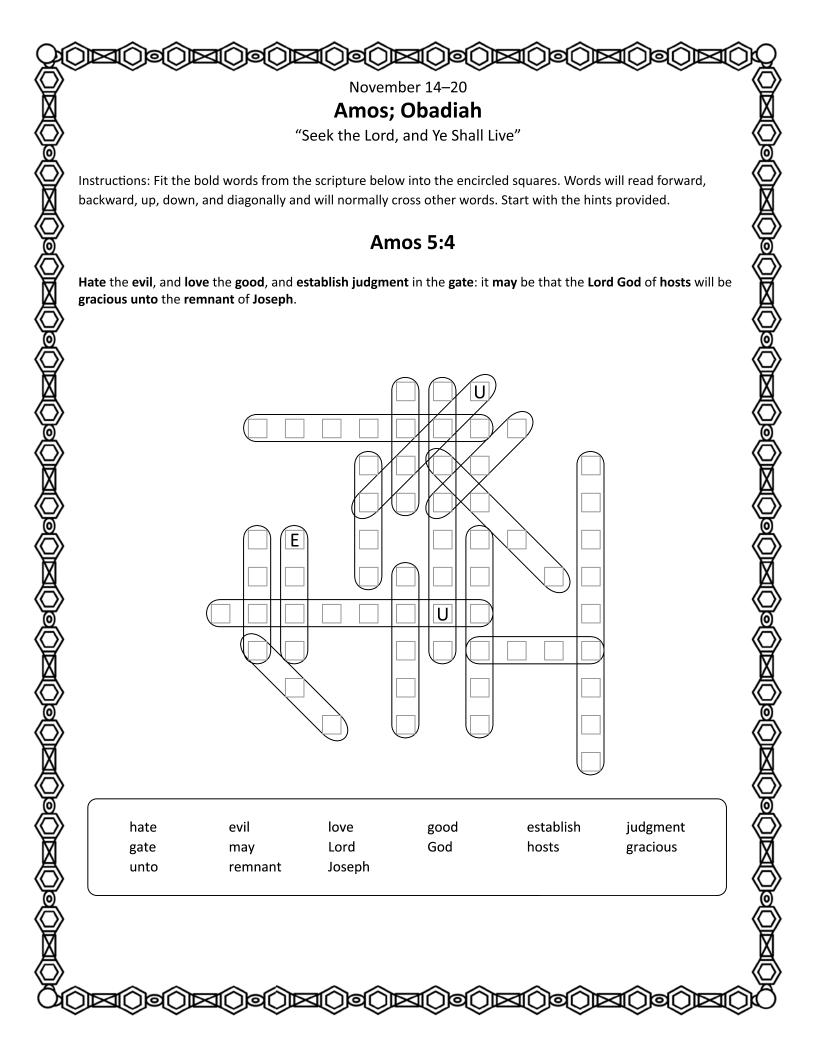

#### November 14–20

# Amos; Obadiah

"Seek the Lord, and Ye Shall Live"









## Amos; Obadiah

"Seek the Lord, and Ye Shall Live"

Instructions: Discover the message by finding your way through the maze. Write the message in the blanks below. Don't be tricked by letters that take you into a dead end! There is only one path through the maze.

- -- -----

Come Follow Me Primary Manual, 2022

| R | Т | Н | Е | S | Е | R      | Е | S | Т | 0 | R | Α | Т | ı | 0 | N | 0 | D  | Е |
|---|---|---|---|---|---|--------|---|---|---|---|---|---|---|---|---|---|---|----|---|
| 0 | Н | Т | Н | Т | Н | _<br>E | R | Е | S | Т | 0 | R | Α | Т | Ī | Т | Е | N. | D |
| F | Т | R | 0 | R | Т | Н      | E | R | Т | 0 | R | Α | L | Т | Н | Α | Т | E  | N |
| L | R | 0 | F | 0 | R | Т      | R | Е | S | Т | 0 | R | E | L | Т | Н | Α | Т  | Α |
| U | 0 | F | L | F | 0 | R      | Т | Н