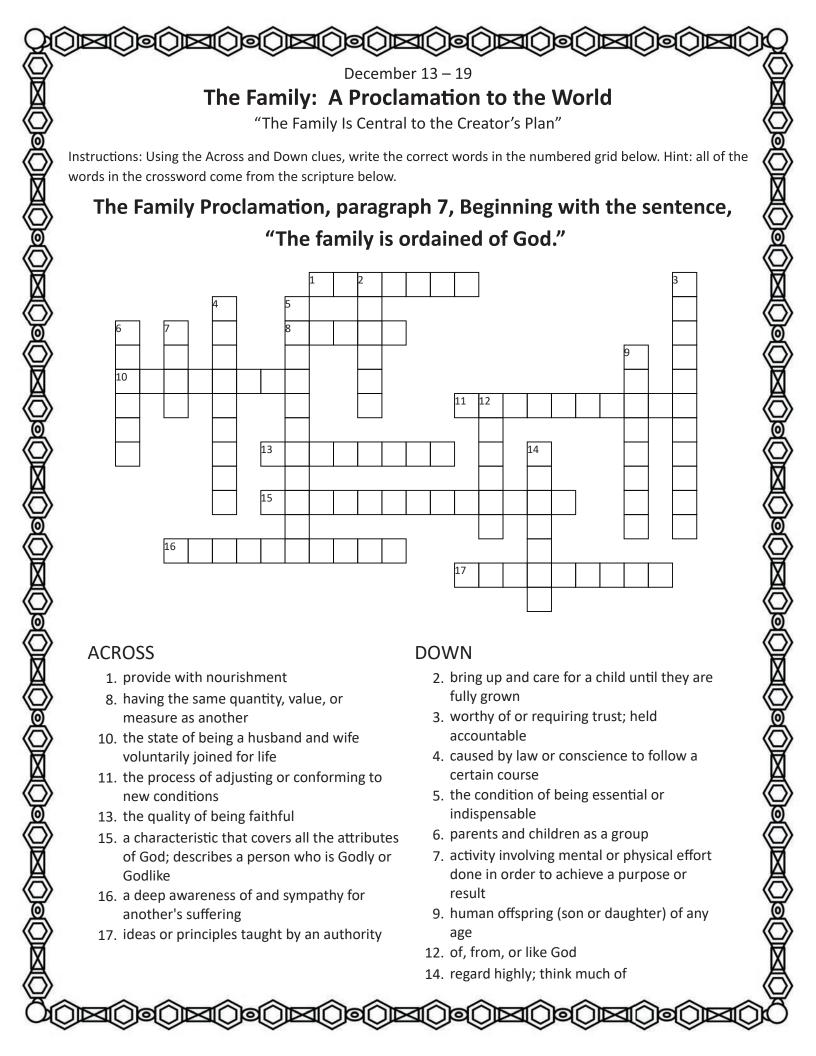

## The Family: A Proclamation to the World

"The Family Is Central to the Creator's Plan"

Instructions: Solve this word sudoku puzzle the same way that you'd solve a numeric sudoku. Each of the bold words in the scripture below is found once in every row, column and 3×3 box. Check your answers on ColorMeChristian.org