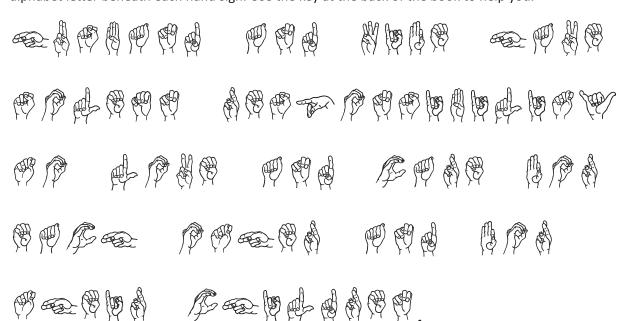

### **Translation Station**

Instructions: Translate the sign language letters below into English to discover the hidden message. Write the alphabet letter beneath each hand sign. Use the key at the back of the book to help you.