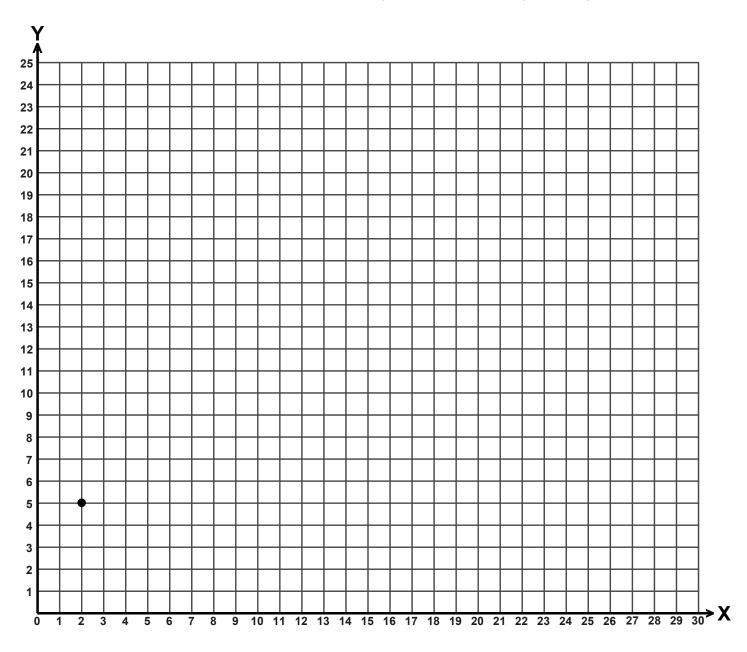

# **Mystery Picture Graph**

Instructions: Find the mystery picture below by plotting and connecting the points of each line on the coordinate graph. Connect all the points in Line 1, stop, pick up your pencil, and then connect all the points in Line 2, and so on for the rest of the lines. The dot for the first (X,Y) coordinate pair on Line 1 has been placed for you.

| Line 1   | (2, 5)  | (2, 10) | (0, 11) | (2, 13) | (4, 12) | (5, 13) | (7, 14) | (17, 12) | (14, 12) | (13, 11) | (11, 12) |
|----------|---------|---------|---------|---------|---------|---------|---------|----------|----------|----------|----------|
| (9, 10)  | (9, 8)  | (10, 8) | (10, 3) | (2, 5)  | Line 2  | (10, 3) | (13, 3) | (17, 6)  | (17, 9)  | (18, 9)  | (18, 11) |
| (17, 12) | Line 3  | (12, 3) | (18, 2) | (19, 1) | (22, 1) | (23, 2) | (24, 4) | (26, 5)  | (24, 7)  | (22, 7)  | (21, 6)  |
| (18, 7)  | (17, 6) | Line 4  | (12, 3) | (13, 2) | (18, 1) | (19, 0) | (22, 0) | (24, 1)  | (25, 3)  | (26, 4)  | (26, 5)  |