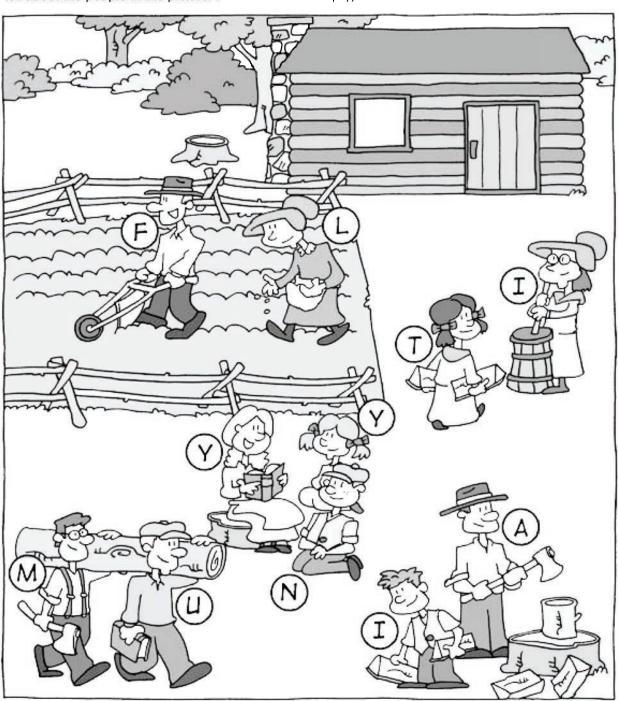

## Working Together in Palmyra

## By Arie Van De Graaff

Each person in this picture has one thing in common with one other person. (Hint: It could be the same kind of hat, apron, or hairstyle.) Start with the person next to the letter "F." Write "F" in the first blank below. Then find the person who is wearing the same hat as person "F." Write the letter for that person in the next blank. Continue on until you have filled in all the blanks to spell out two words that tell about the people in the picture. Find the answer on page 48.