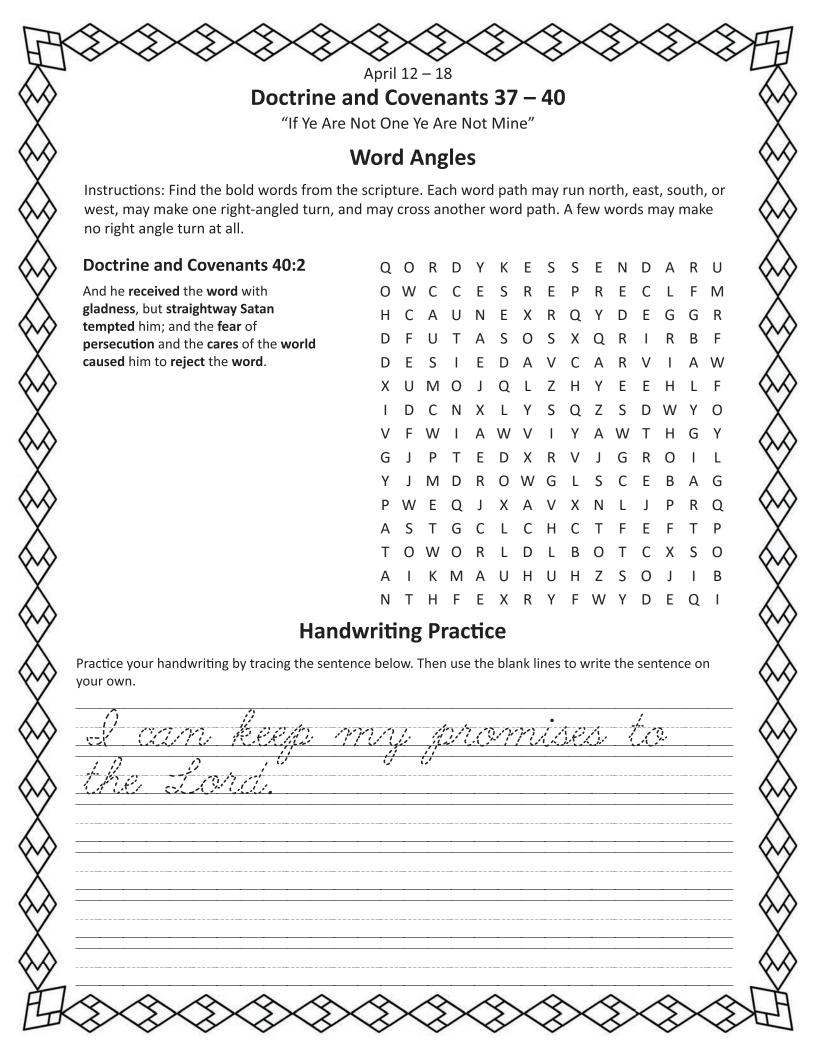

## Working Together in Palmyra

## By Arie Van De Graaff

Each person in this picture has one thing in common with one other person. (Hint: It could be the same kind of hat, apron, or hairstyle.) Start with the person next to the letter "F." Write "F" in the first blank below. Then find the person who is wearing the same hat as person "F." Write the letter for that person in the next blank. Continue on until you have filled in all the blanks to spell out two words that tell about the people in the picture. Find the answer on page 48.





April 12 – 18

## Doctrine and Covenants 37 – 40

"If Ye Are Not One Ye Are Not Mine"

Instructions: Connect all of the letters in the phrase bolded below. Don't be tricked by letters that take you into a dead end! There is only one path through the maz