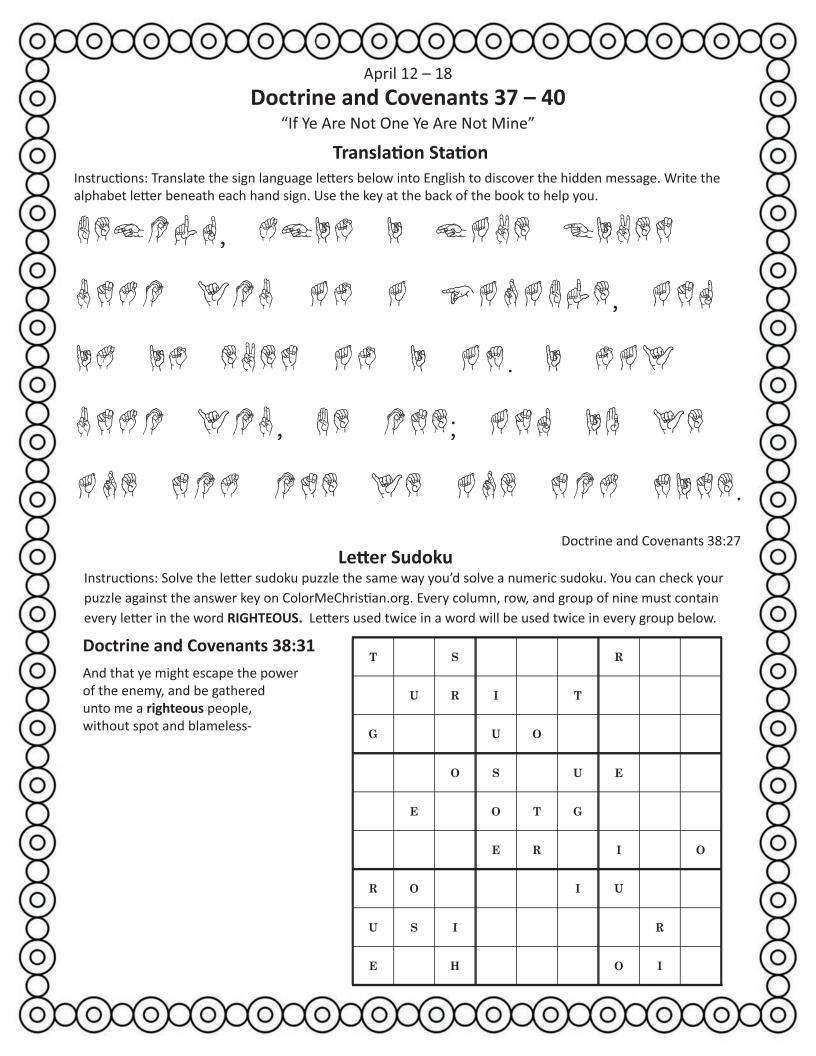

e Van De Graaff

Each person in this picture has one thing in common with one other person. (Hint: It could be the same kind of hat, apron, or hairstyle.) Start with the person next to the letter "F." Write "F" in the first blank below. Then find the person who is wearing the same hat as person "F." Write the letter for that person in the next blank. Continue on until you have filled in all the blanks to spell out two words that tell about the people in the picture. Find the answer on page 48.





April 12 – 18

## Doctrine and Covenants 37 – 40

"If Ye Are Not One Ye Are Not Mine"

Instructions: Connect all of the letters in the phrase bolded below. Don't be tricked by letters that take you into a dead end! There is only one path through the maze.

Come Follow Me Primary Manual, 2021





April 12 – 18

## **Doctrine and Covenants 37 – 40**

"If Ye Are Not One Ye Are Not Mine"