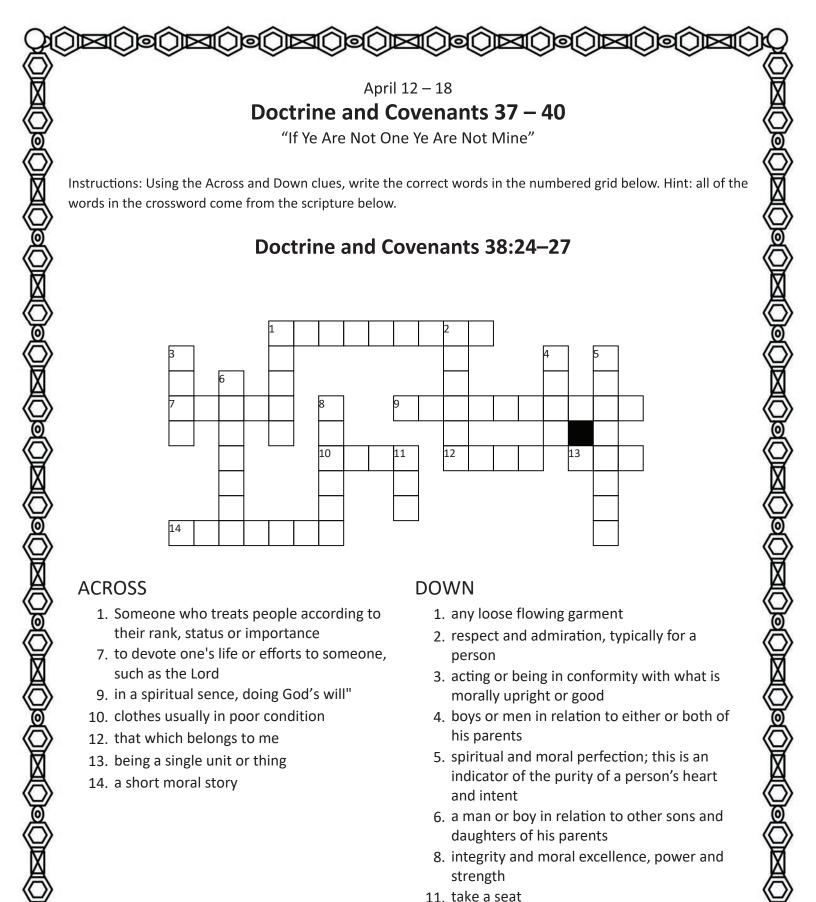

## Working Together in Palmyra

## By Arie Van De Graaff

Each person in this picture has one thing in common with one other person. (Hint: It could be the same kind of hat, apron, or hairstyle.) Start with the person next to the letter "F." Write "F" in the first blank below. Then find the person who is wearing the same hat as person "F." Write the letter for that person in the next blank. Continue on until you have filled in all the blanks to spell out two words that tell about the people in the picture. Find the answer on page 48.





April 12 – 18

## Doctrine and Covenants 37 – 40

"If Ye Are Not One Ye Are Not Mine"

Instructions: Connect all of the letters in the phrase bolded below. Don't be tricked by letters that take you into a dead end! There is only one path through the maze.

Come Follow Me Primary Manual, 2021





April 12 – 18

## **Doctrine and Covenants 37 – 40**

"If Ye Are Not One Ye Are Not Mine"