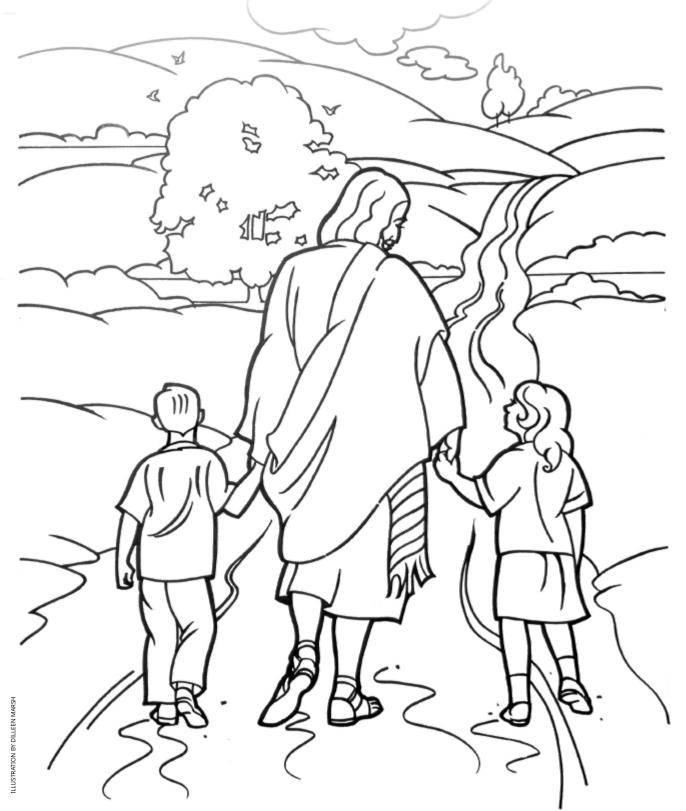

| I | N | G | Т | Н | Е | В | М | 0 | N |
|       | 0 | Κ | S | S | G | N | G | Т | Н | Е | R | М | R |
|       | K | S | Е | S | S | ı | N | G | Т | М | 0 | R | 0 |
|       | 0 | F | L | Е | S | S | G | Т | 0 | F | М | F | М |
|       | F | L | В | Α | S | I | N | G | K | 0 | F | 0 | F |
|       | M | Е | L | S | ı | N | G | Т | 0 | 0 | 0 | Κ | 0 |
|       | 0 | R | M | 0 | N | G | Т | Н | Е | В | 0 | 0 | Κ |

**Finish** 

## **Handwriting Practice**

Practice your handwriting by tracing the sentence below. Then use the blank lines to write the sentence on your own.

| Jesus | Chris | twants | me to |
|-------|-------|--------|-------|
| come  | Unito |        |       |
|       |       |        |       |
|       |       |        |       |

## Jesus Christ wants everyone to come unto him



Friend, August 2019