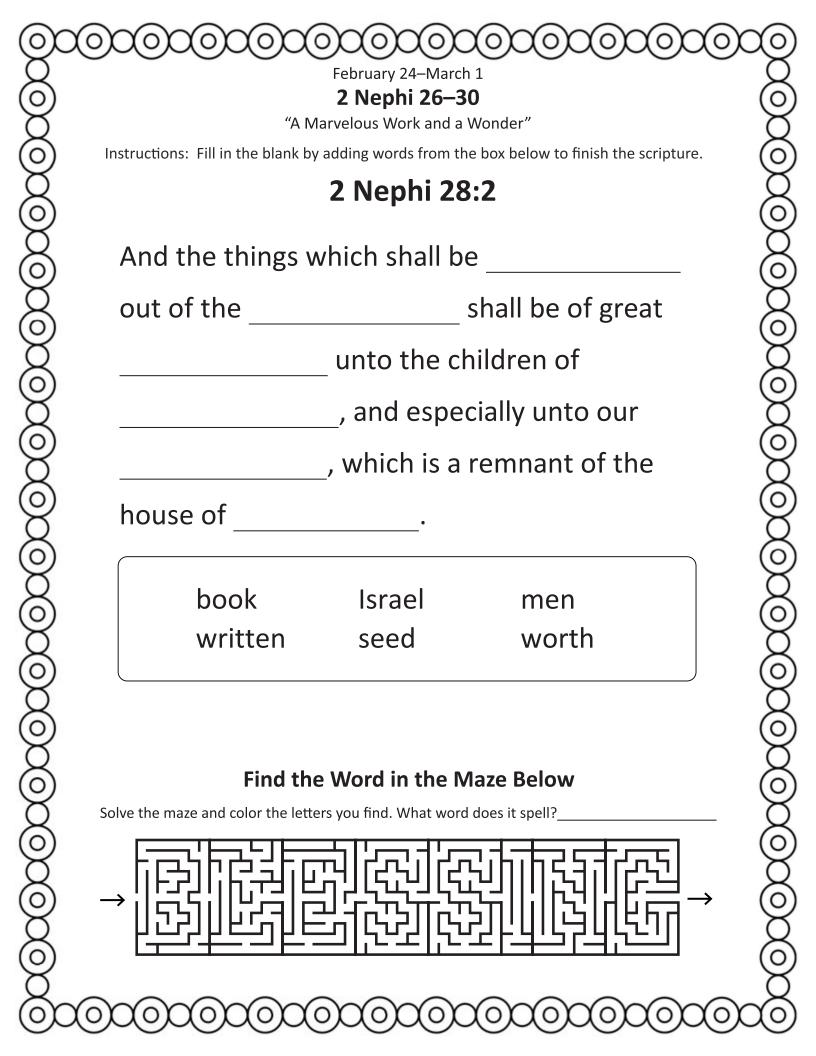

February 24-March 1

## 2 Nephi 26-30

"A Marvelous Work and a Wonder"

Instructions: Connect all of the letters in the phrase bolded below. Don't be tricked by letters that take you into a dead end! There is only one path through the maze.