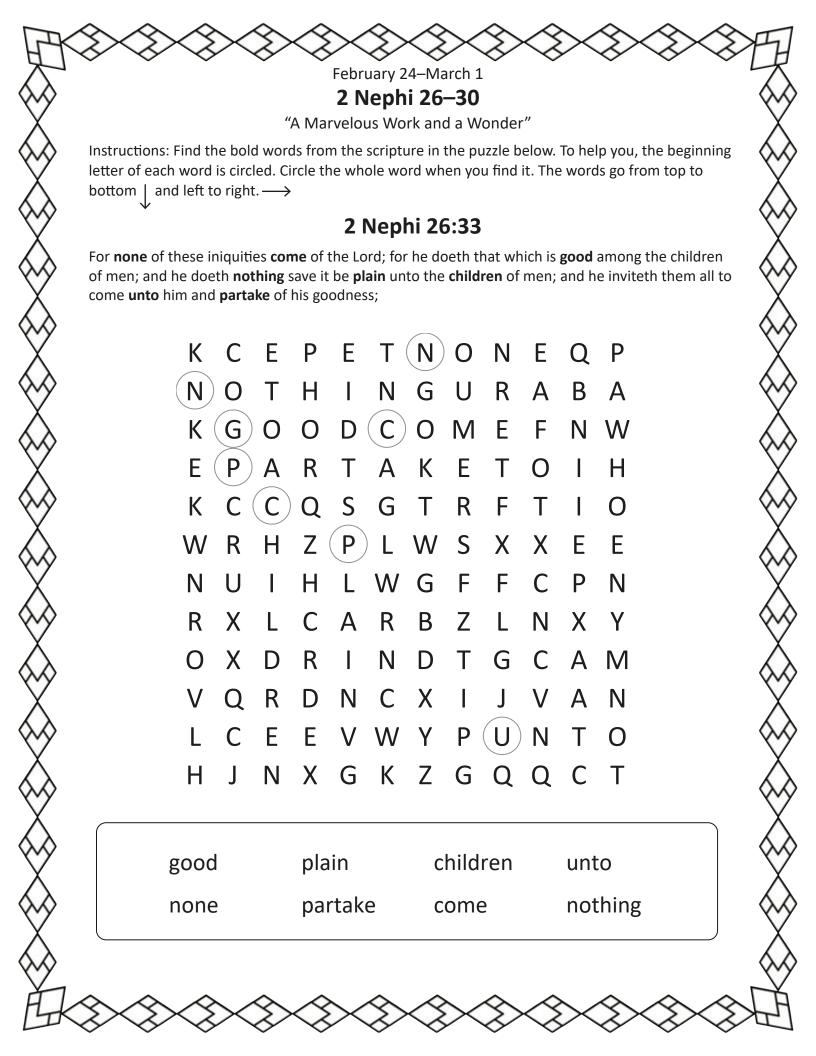

В | М | 0 | N |
|       | 0 | Κ | S | S | G | N | G | Т | Н | Е | R | М | R |
|       | K | S | Е | S | S | ı | N | G | Т | М | 0 | R | 0 |
|       | 0 | F | L | Е | S | S | G | Т | 0 | F | М | F | М |
|       | F | L | В | Α | S | I | N | G | K | 0 | F | 0 | F |
|       | M | Е | L | S | ı | N | G | Т | 0 | 0 | 0 | Κ | 0 |
|       | 0 | R | M | 0 | N | G | Т | Н | Е | В | 0 | 0 | Κ |

**Finish** 

## **Handwriting Practice**

Practice your handwriting by tracing the sentence below. Then use the blank lines to write the sentence on your own.

| Jesus | Chris | twants | me to |
|-------|-------|--------|-------|
| come  | Unito |        |       |
|       |       |        |       |
|       |       |        |       |

## Jesus Christ wants everyone to come unto him



Friend, August 2019