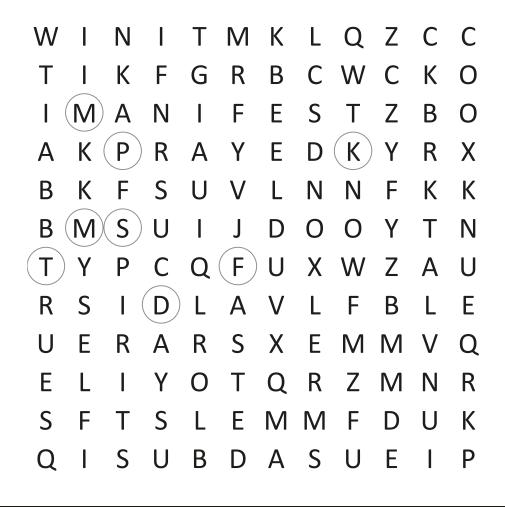

June 1–7 **Alma 5–7** 

"Have Ye Experienced This Mighty Change in Your Hearts?"

Instructions: Find the bold words from the scripture in the puzzle below. To help you, the beginning letter of each word is circled. Circle the whole word when you find it. The words go from top to bottom | and left to right.  $\longrightarrow$ 

## Alma 5:46

Behold, I say unto you they are made known unto me by the Holy Spirit of God. Behold, I have **fasted** and **prayed** many **days** that I might know these things of myself. And now I do **know** of **myself** that they are **true**; for the Lord God hath made them **manifest** unto me by his Holy Spirit; and this is the **spirit** of revelation which is in me.

| prayed | myself   | fasted | true |  |
|--------|----------|--------|------|--|
| spirit | manifest | days   | know |  |