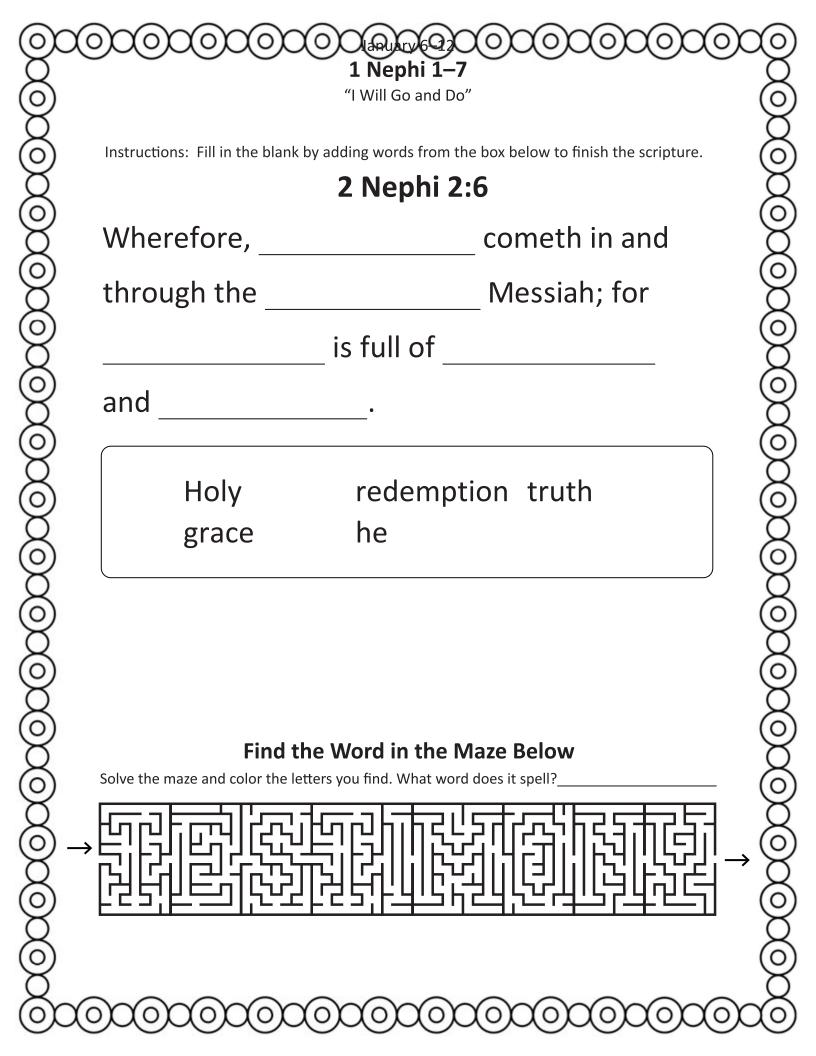

6-12

## 1 Nephi 1-7

"I Will Go and Do"

Instructions: Connect all of the letters in the phrase bolded below. Don't be tricked by letters that take you into a dead end! There is only one path through the maze.

## God will help me keep His commandments.



## **Handwriting Practice**

Practice your handwriting by tracing the sentence below. Then use the blank lines to write the sentence on your own.

|           |     | • | <br> |     | <br> |     |
|-----------|-----|---|------|-----|------|-----|
| 1 1 1 2 2 | SOI |   | C S  | ONE |      | 301 |
| 1000      | SUL |   | <br> |     | <br> |     |
|           |     |   | <br> |     | <br> |     |
|           |     |   |      |     | <br> |     |
|           |     |   | <br> |     | <br> |     |

## The scriptures are a great treasure.