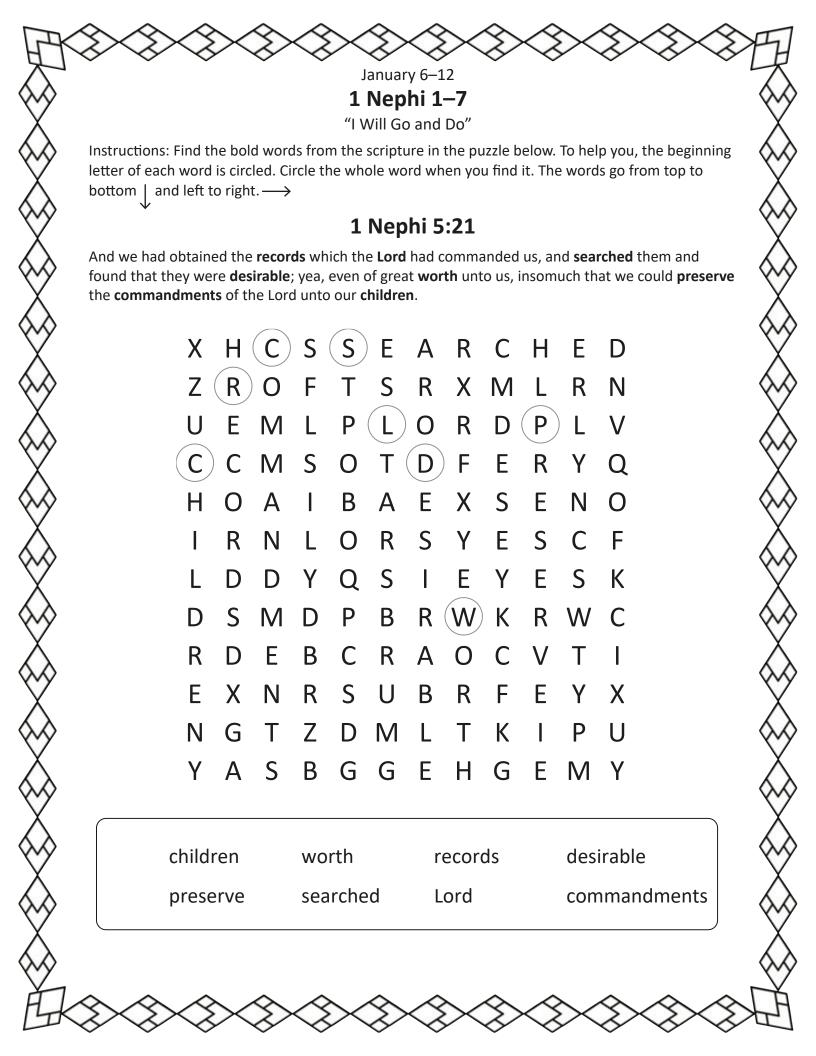

-12

## 1 Nephi 1-7

"I Will Go and Do"

Instructions: Connect all of the letters in the phrase bolded below. Don't be tricked by letters that take you into a dead end! There is only one path through the maze.

## God will help me keep His commandments.



## **Handwriting Practice**

Practice your handwriting by tracing the sentence below. Then use the blank lines to write the sentence on your own.

|           |     | • | <br> |     | <br> |     |
|-----------|-----|---|------|-----|------|-----|
| 1 1 1 2 2 | SOI |   | C S  | ONE |      | 301 |
| 1000      | SUL |   | <br> |     | <br> |     |
|           |     |   | <br> |     | <br> |     |
|           |     |   |      |     | <br> |     |
|           |     |   | <br> |     | <br> |     |

## The scriptures are a great treasure.