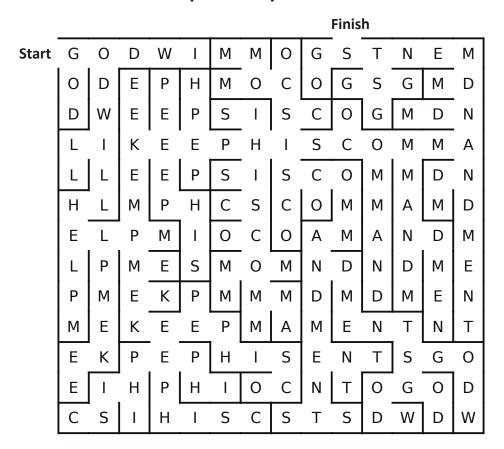

January 6-12

## 1 Nephi 1-7

"I Will Go and Do"

Instructions: Connect all of the letters in the phrase bolded below. Don't be tricked by letters that take you into a dead end! There is only one path through the maze.

## God will help me keep His commandments.