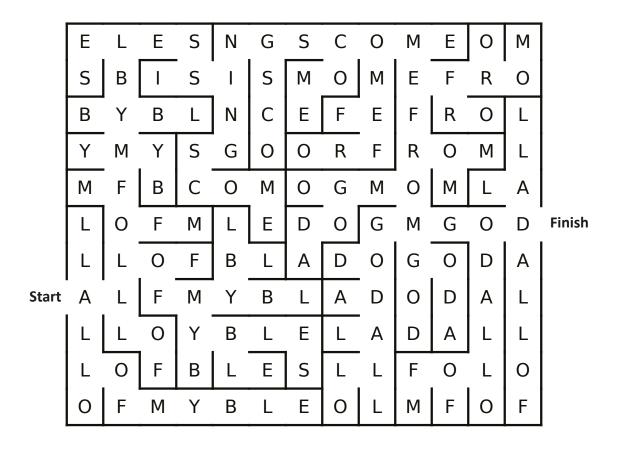

## Mosiah 1-3

"Filled with Love towards God and All Men"

Instructions: Connect all of the letters in the phrase bolded below. Don't be tricked by letters that take you into a dead end! There is only one path through the maze.

## All of my blessings come from God.