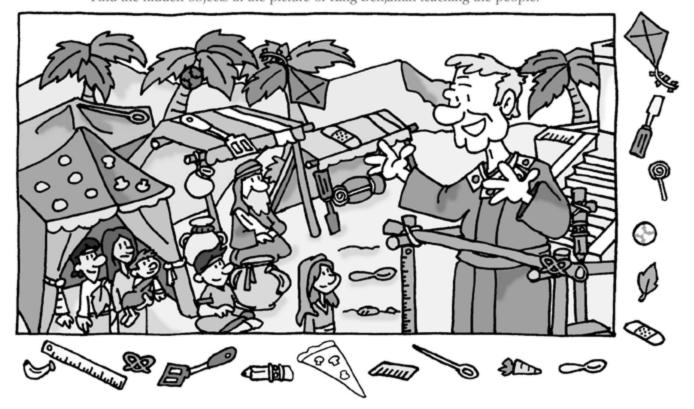

## 

Pretend you are listening to King Benjamin and draw yourself listening to him in your tent.

Find the hidden objects in the picture of King Benjamin teaching the people!